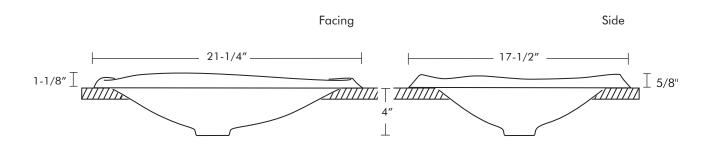

## **SPECIFICATIONS**

**RETRO SINK** 

Model: RET (+ finish)
Category: Bronze Vessel Sink
Mount: Self Rimming/Drop In

Finishes: Listed below

Measures: 21-1/4" x 17-1/2" x 4" Drain Opening: 1-3/4" ID

**Note:** Installation template is mailed with sink unless requested prior to shipping.