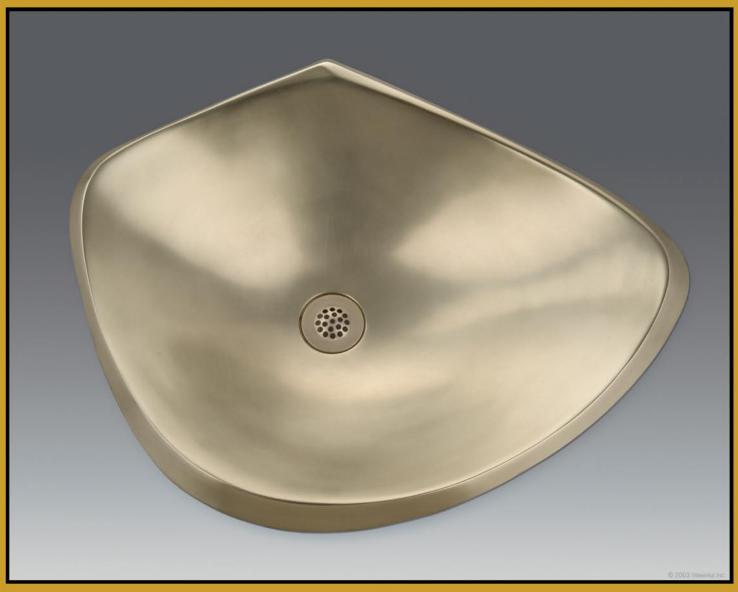

## RETRO BASIN

DROP-IN, SELF RIMMING

Shown above in cast silicon bronze with satin finish (5-S).

Show right in cast white bronze with satin finish (6-WB).

## AVAILABLE FINISHES

Satin Metal: 5-S, satin silicon bronze 6-WB, satin white bronze

Patina Finish: 1-CFS, satin, gold/black 2-CCFSS, semimatte, green/gold, silver/black

**3-CFM**, matte, green/brown **4-CMS**, semimatte, brown/black