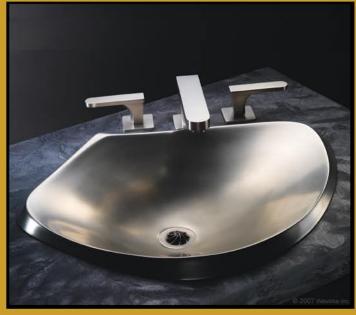

## RETRO BASIN

DROP-IN, SELF RIMMING

Shown above in cast silicon bronze with satin finish (5-S).

Show right in cast white bronze with satin finish (6-WB).